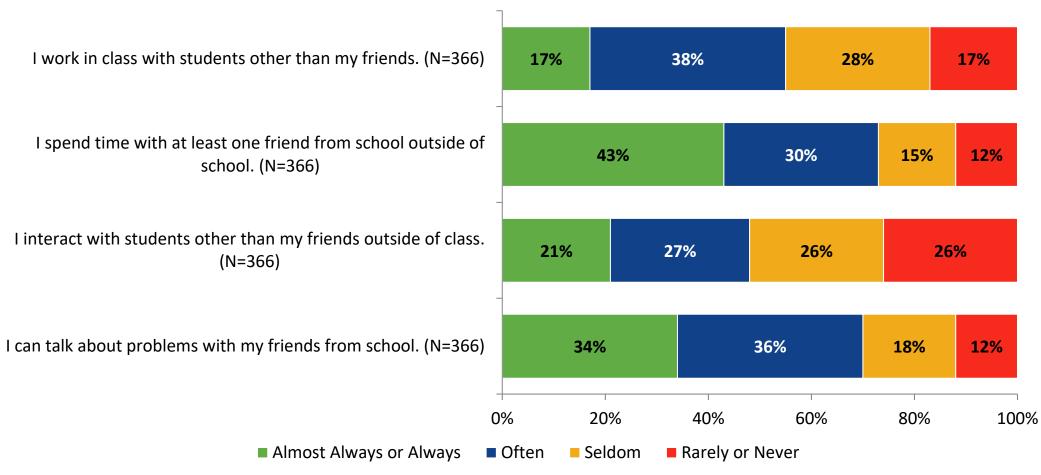

# **Relationships with Peers**

#### **Relationships with Peers: Comparison Over Time**

How frequently do you feel the following statement are true?

24