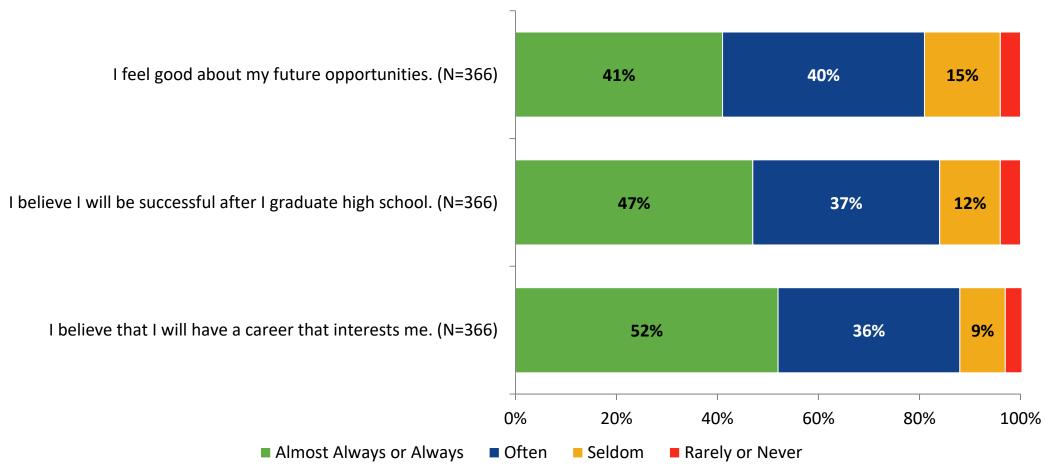

*Overall Engagement: Comparison Over Time**



# **Overall Engagement: Comparison Over Time (Continued)**



#### **Like School**

How frequently do you feel the following statement is true?

Generally, I like school. (N=366)



#### **Class Experience**



#### **Class Experience: Comparison Over Time**



# **Academic Support**



#### **Academic Support: Comparison Over Time**



#### Relevance



#### **Relevance: Comparison Over Time**



## **Self-Management**



#### **Self-Management: Comparison Over Time**



#### Grit



#### **Grit: Comparison Over Time**

How frequently do you feel the following statements are true?



16

#### **Involvement**



# **Involvement: Comparison Over Time**

How frequently do you feel the following statements are true?



18

#### **Future Goals**



#### **Future Goals: Comparison Over Time**



#### Acceptance



#### **Acceptance: Comparison Over Time**

How frequently do you feel the following statements are true?



22

# **Relationships with Peers**



#### **Relationships with Peers: Comparison Over Time**

How frequently do you feel the following statement are true?



24

#### **Perceptions of Peers**



## **Perceptions of Peers: Comparison Over Time**

How frequently do you feel the following statements are true?



26

## **Relationships with Adults in School**



#### Relationships with Adults in School: Comparison Over Time

How frequently do you feel the following statements are true?



28

#### **School Net Promoter Score**

If you had a family member or friend moving to the area, how likely are you to recommend your