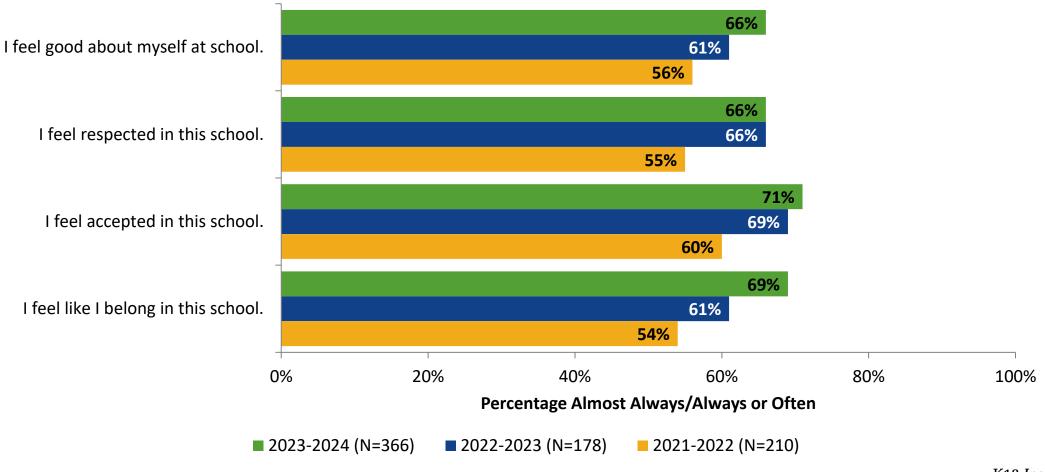

#### Acceptance

#### **Acceptance: Comparison Over Time**

How frequently do you feel the following statements are true?

22