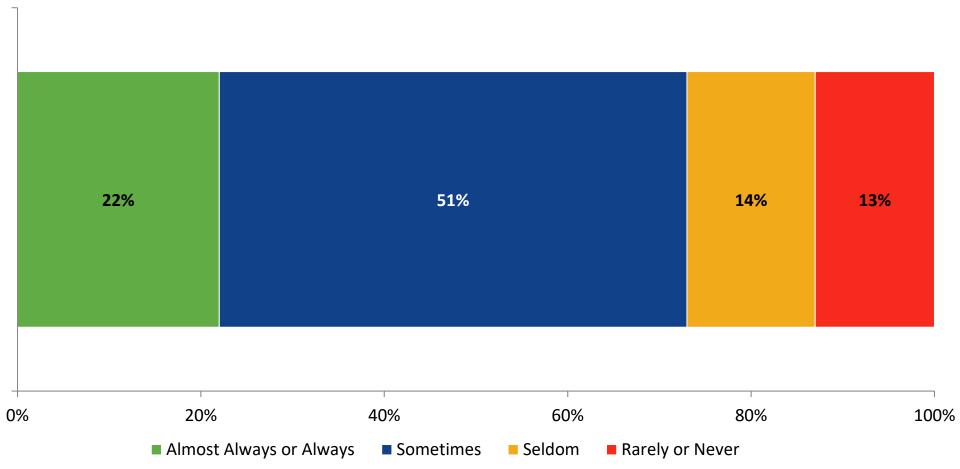

# Student Engagement Survey for Secondary Students: Richard O Jacobson Technical High School at Seminole

Results and Analysis

2023-2024



#### **Overall Engagement**



## **Overall Engagement (Continued)**



## **Overall Engagement: Comparison Over Time**



# **Overall Engagement: Comparison Over Time (Continued)**



#### **Like School**

How frequently do you feel the following statement is true?

Generally, I like school. (N=366)



#### **Class Experience**



#### **Class Experience: Comparison Over Time**



# **Academic Support**



#### **Academic Support: Comparison Over Time**



#### Relevance



#### **Relevance: Comparison Over Time**



## **Self-Management**



#### **Self-Management: Comparison Over Time**



#### Grit



#### **Grit: Comparison Over Time**

How frequently do you feel the following statements are true?



16

#### **Involvement**



# **Involvement: Comparison Over Time**

How frequently do you feel the following statements are true?



18

#### **Future Goals**



#### **Future Goals: Comparison Over Time**



#### Acceptance



#### **Acceptance: Comparison Over Time**

How frequently do you feel the following statements are true?



22

# **Relationships with Peers**



#### **Relati