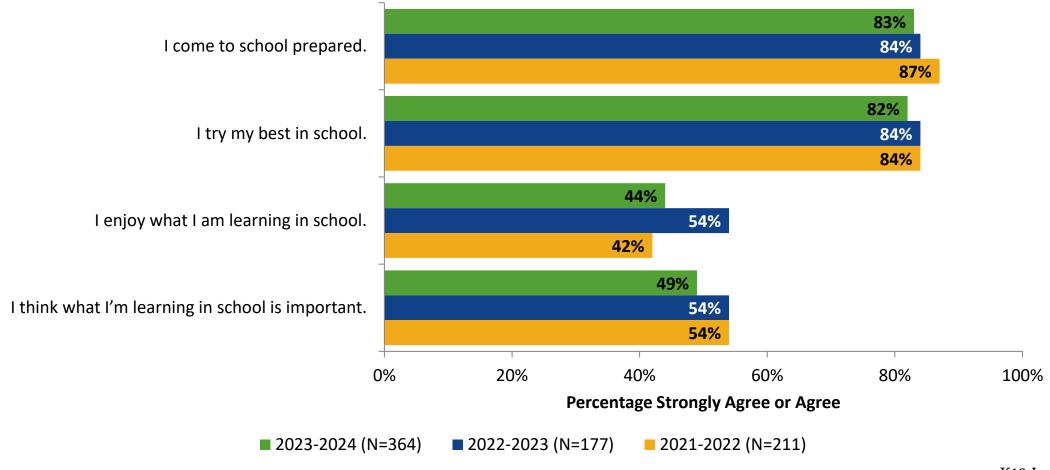

# Student Engagement Survey for Secondary Students: Richard O Jacobson Technical High School at Seminole

Results and Analysis

2023-2024



#### **Overall Engagement**



## **Overall Engagement (Continued)**



## **Overall Engagement: Comparison Over Time**



# **Overall Engagement: Comparison Over Time (Continued)**



#### **Like School**

How frequently do you feel the following statement is true?

Generally, I like school. (N=366)



#### **Class Experience**



#### **Class Experience: Comparison Over Time**



# **Academic Support**



#### **Academic Support: Comparison Over Time**



#### Relevance



#### **Relevance: Comparison Over Time**



## **Self-Management**



#### **Self-Management: Comparison Over Time**



#### Grit



#### **Grit: Comparison Over Time**

How frequently do you feel the following statements are true?



16

#### **Involvement**



# **Involvement: Comparison Over Time**

How frequently do you feel the following statements are true?



18

#### **Future Goals**



#### **Future Goals: Comparison Over Time**