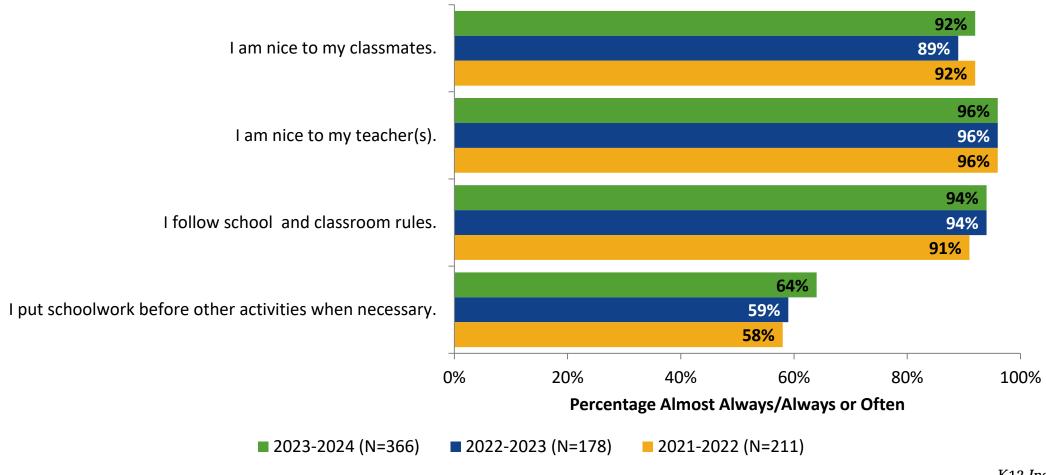

# Student Engagement Survey for Secondary Students: Richard O Jacobson Technical High School at Seminole

Results and Analysis

2023-2024



#### **Overall Engagement**



## **Overall Engagement (Continued)**



## **Overall Engagement: Comparison Over Time**



# **Overall Engagement: Comparison Over Time (Continued)**



#### **Like School**

How frequently do you feel the following statement is true?

Generally, I like school. (N=366)



#### **Class Experience**



#### **Class Experience: Comparison Over Time**



# **Academic Support**



#### **Academic Support: Comparison Over Time**



#### Relevance



#### **Relevance: Comparison Over Time**



## **Self-Management**



#### **Self-Management: Comparison Over Time**



#### Grit



#### **Grit: Comparison Over Time**

How frequently do you feel the following statements are true?



16

#### **Involvement**



# **Involvement: Comparison Over Time**

How frequently do you feel the following statements are true?



18

#### **Future Goals**



#### **Future Goals: Comparison Over Time**



#### Acceptance



#### **Acceptance: Comparison Over Time**

How frequently do you feel the following statements are true?



22

# **Relationships with Peers**



#### **Relationships with Peers: Comparison Over Time**

How frequently do you feel the following statement are true?



24

#### **Perceptions of Peers**



## **Perceptions of Peers: Comparison Over Time**

How frequently do you feel the following statements are true?



26

## **Relationships with Adults