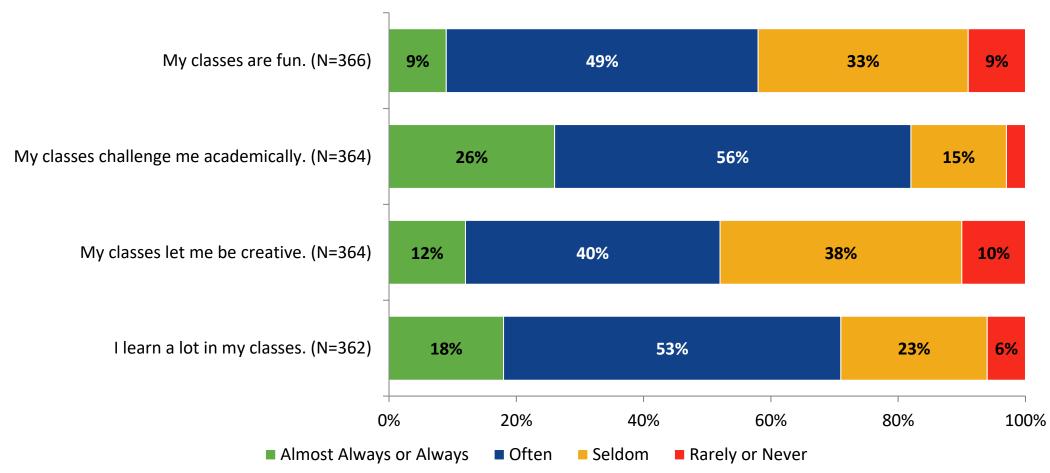

# Student Engagement Survey for Secondary Students: Richard O Jacobson Technical High School at Seminole

Results and Analysis

2023-2024



#### **Overall Engagement**



## **Overall Engagement (Continued)**



## **Overall Engagement: Comparison Over Time**



# **Overall Engagement: Comparison Over Time (Continued)**



#### **Like School**

How frequently do you feel the following statement is true?

Generally, I like school. (N=366)



#### **Class Experience**



#### **Class Experience: Comparison Over Time**



# **Academic Support**



#### **Academic Support: Comparison Over Time**



#### Relevance



#### **Relevance: Comparison Over Time**



## **Self-Management**



#### **Self-Management: Comparison Over Time**



#### Grit



#### **Grit: Comparison Over Time**

How frequently do you feel the following statements are true?



16

#### **Involvement**



# **Involvement: Comparison Over Time**

How frequently do you feel the following statements are true?



18

#### **Future Goals**



#### **Future Goals: Comparison Over Time**



#### Acceptance



#### **Acceptance: Comparison Over Time**

How frequently do you feel the following statements are true?



22

# **Relationships with Peers**



#### **Relationships with Peers: Compariso