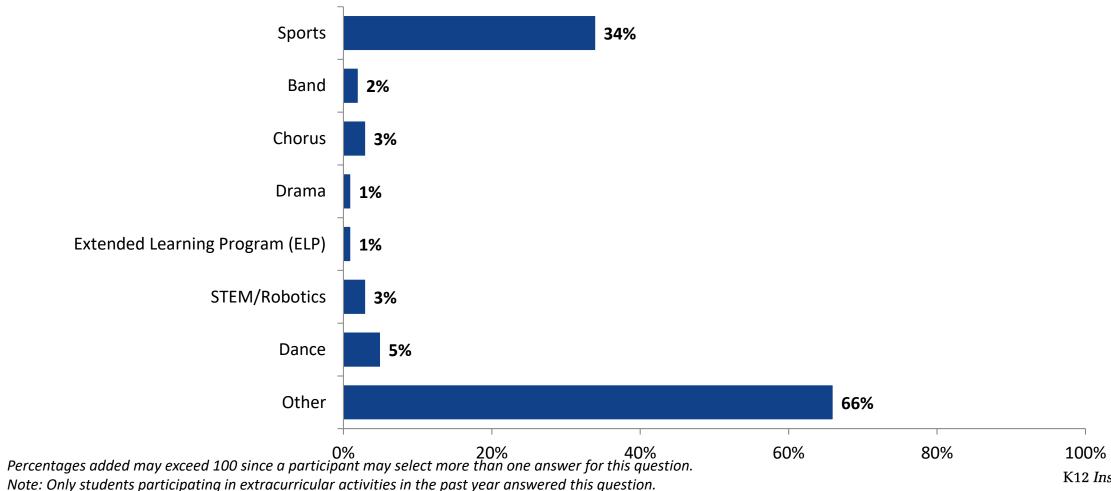

## **Participation in Extracurricular Activities**

Please select the extracurricular activities you participated in. (N=144)