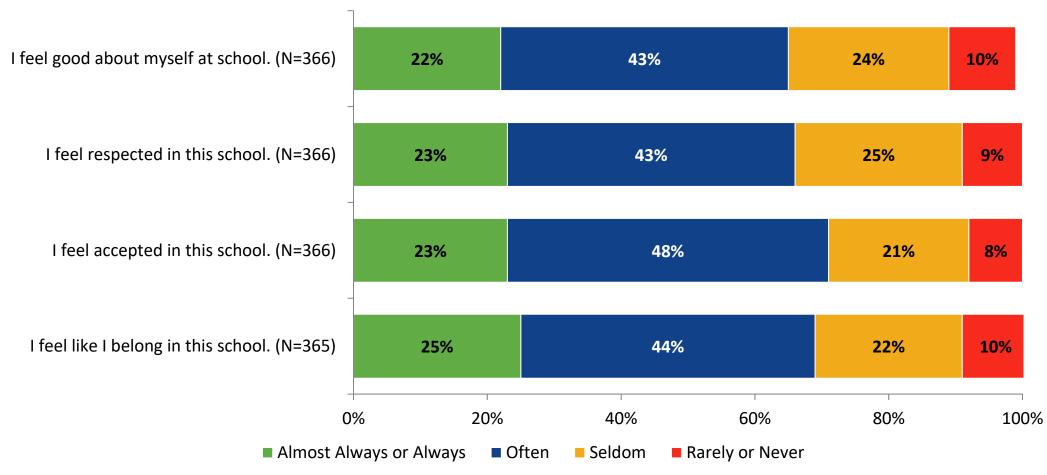

ent: Comparison Over Time (Continued)**



#### **Like School**

How frequently do you feel the following statement is true?

Generally, I like school. (N=366)



#### **Class Experience**



#### **Class Experience: Comparison Over Time**



# **Academic Support**



#### **Academic Support: Comparison Over Time**



#### Relevance



#### **Relevance: Comparison Over Time**



## **Self-Management**



#### **Self-Management: Comparison Over Time**



#### Grit



#### **Grit: Comparison Over Time**

How frequently do you feel the following statements are true?



16

#### **Involvement**



# **Involvement: Comparison Over Time**

How frequently do you feel the following statements are true?



18

#### **Future Goals**



#### **Future Goals: Comparison Over Time**



#### Acceptance



#### **Acceptance: Comparison Over Time**

How frequently do you feel the following statements are true?



22

# **Relationships with Peers**



#### **Relationships with Peers: Comparison Over Time**

How frequently do you feel the following statement are true?



24

#### **Perceptions of Peers**



## **Perceptions of Peers: Comparison Over Time**

How frequently do you feel the following statements are true?



26

## **Relationships with Adults in School**



#### Relationships with Adults in School: Comparison Over Time

How frequently do you feel the following statements are true?



28

#### **School Net Promoter Score**

If you had a family member or friend moving to the area, how likely are you to recommend your school to them? (N=347)



#### **Factors Driving NPS**

How do e