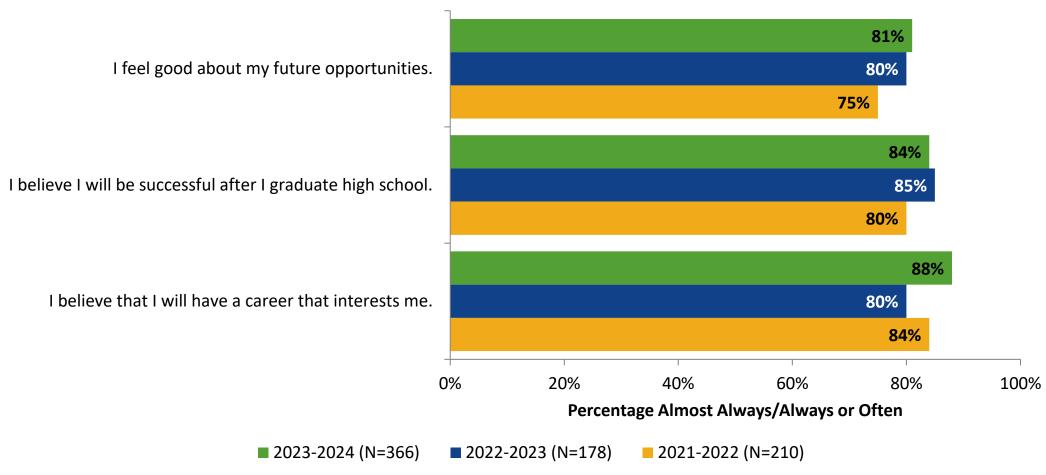

# **Overall Engagement: Comparison Over Time (Continued)**



#### **Like School**

How frequently do you feel the following statement is true?

Generally, I like school. (N=366)



#### **Class Experience**



#### **Class Experience: Comparison Over Time**



# **Academic Support**



#### **Academic Support: Comparison Over Time**



#### Relevance



#### **Relevance: Comparison Over Time**



## **Self-Management**



#### **Self-Management: Comparison Over Time**



#### Grit



#### **Grit: Comparison Over Time**

How frequently do you feel the following statements are true?



16

#### **Involvement**



# **Involvement: Comparison Over Time**

How frequently do you feel the following statements are true?



18

#### **Future Goals**



#### **Future Goals: Comparison Over Time**



#### Acceptance



#### **Acceptance: Comparison Over Time**

How frequently do you feel the following statements are true?



22

# **Relationships with Peers**



#### **Relationships with Peers: Comparison Over Time**

How frequently do you feel the following statement are true?



24

#### **Perceptions of Peers**



## **Perceptions of Peers: Comparison Over Time**

How frequently do you feel the following statements are true?



26

## **Relationships with Adults in School**



#### Relationships with Adults in School: Comparison Over Time

How frequently do you feel the following statements are true?



28

#### **School Net Promoter Score**

If you had a family member or friend moving to the area, how likely are you to recommend your school to them? (N=347)



#### **Factors Driv