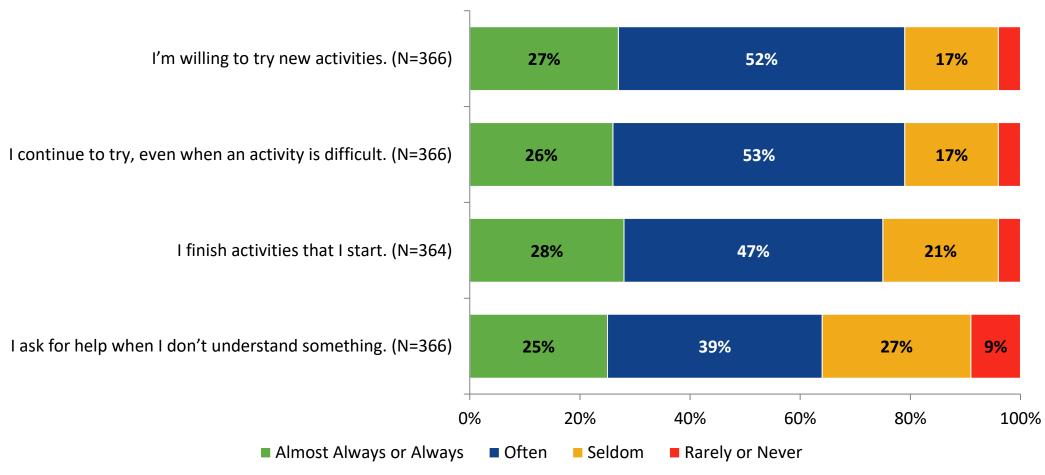

#### Grit

#### **Grit: Comparison Over Time**

How frequently do you feel the following statements are true?

16