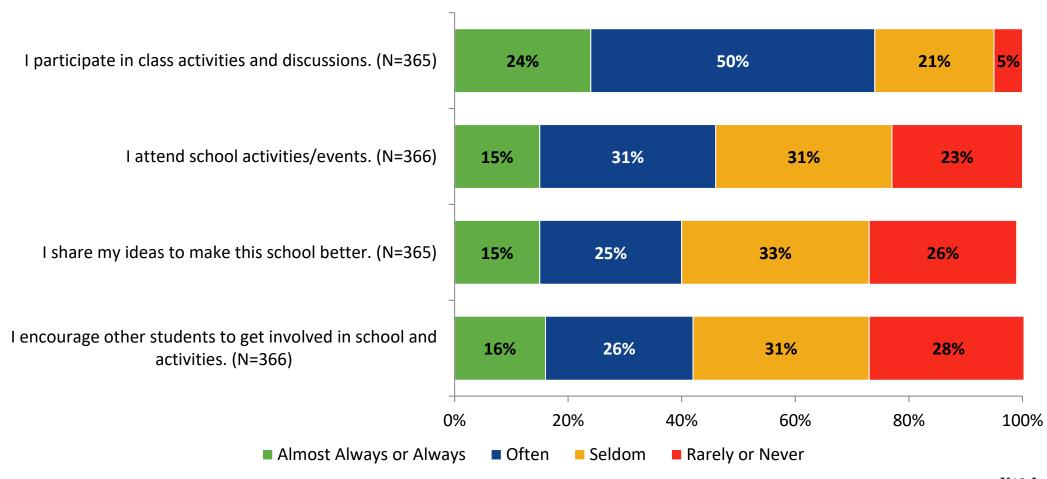

#### **Involvement**

# **Involvement: Comparison Over Time**

How frequently do you feel the following statements are true?

18