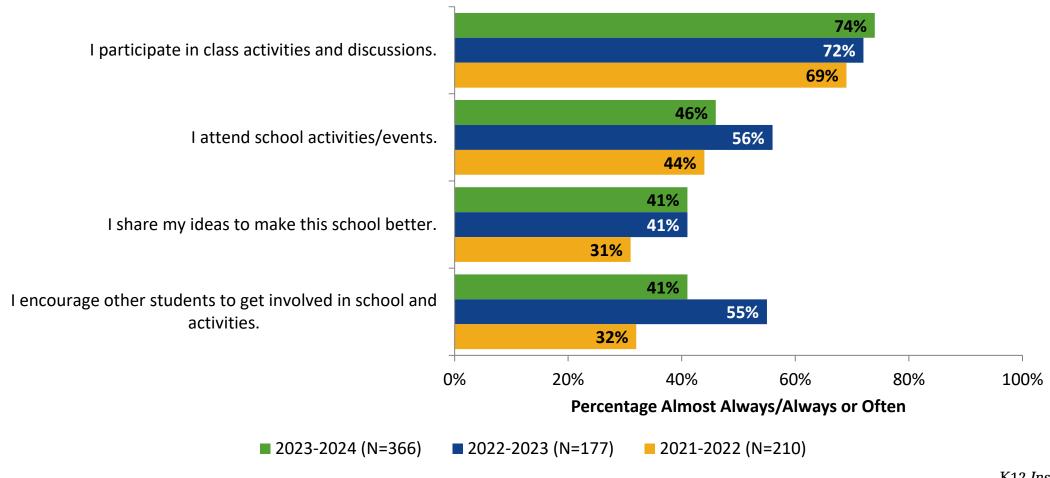

# **Involvement: Comparison Over Time**

How frequently do you feel the following statements are true?

18