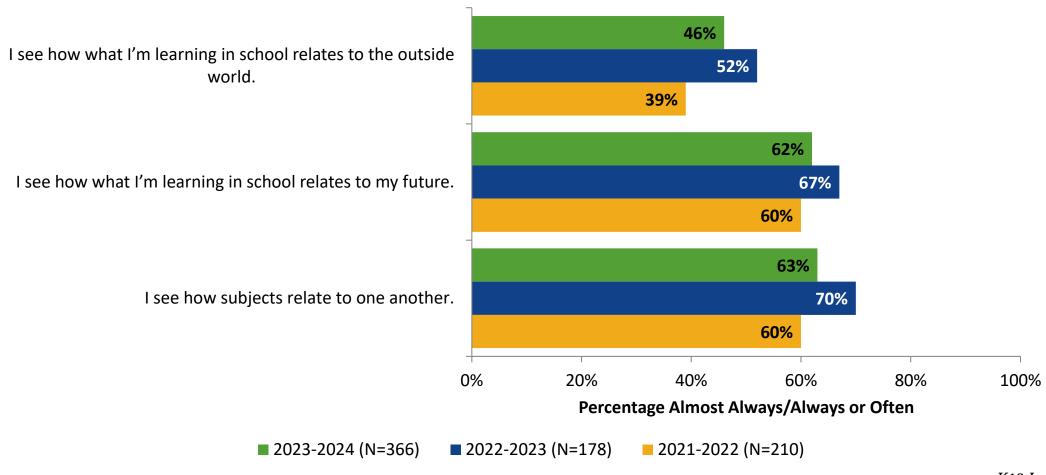

# Student Engagement Survey for Secondary Students: Richard O Jacobson Technical High School at Seminole

Results and Analysis

2023-2024



#### **Overall Engagement**



## **Overall Engagement (Continued)**



## **Overall Engagement: Comparison Over Time**



# **Overall Engagement: Comparison Over Time (Continued)**



#### **Like School**

How frequently do you feel the following statement is true?

Generally, I like school. (N=366)



#### **Class Experience**



#### **Class Experience: Comparison Over Time**



# **Academic Support**



#### **Academic Support: Comparison Over Time**



#### Relevance



#### **Relevance: Comparison Over Time**



## **Self-Management**



#### **Self-Management: Comparison Over Time**



#### Grit



#### **Grit: Comparison Over Time**

How frequently do you feel the following statements are true?



16

#### **Involvement**



# **Involvement: Comparison Over Time**

How frequently do you feel the following statements are true?



18

#### **Future Goals**



#### **Future Goals: Comparison Over Time**



#### Acceptance



#### **Acceptance: Comparison Over Time**

How frequently do you feel the following statements are true?



22

# **Relationships with Peers**



#### **Relationships with Peers: Comparison Over Time**

How frequently do you feel the following statement are true?



24

#### **Perceptions of Peers**



## **Perceptions of Peers: Comparison Over Time**

How frequently do you f