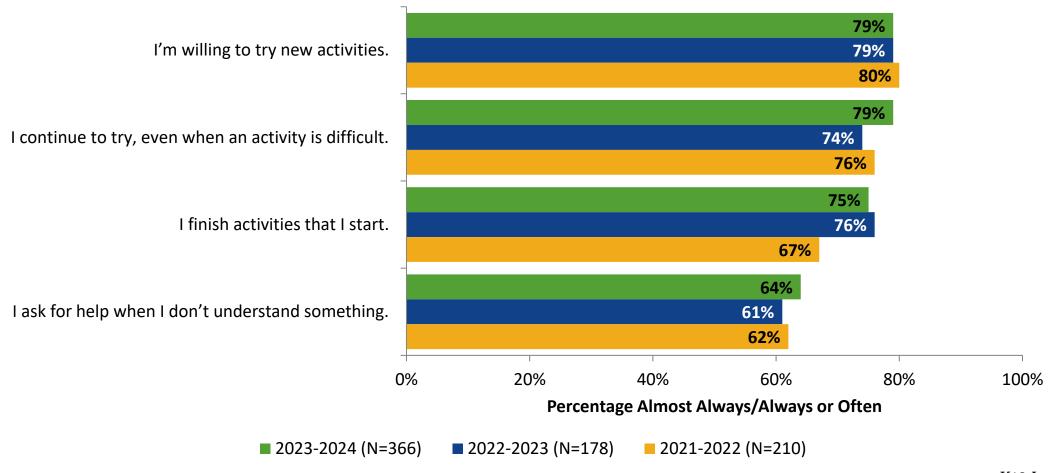

#### Grit

#### **Grit: Comparison Over Time**

How frequently do you feel the following statements are true?

16