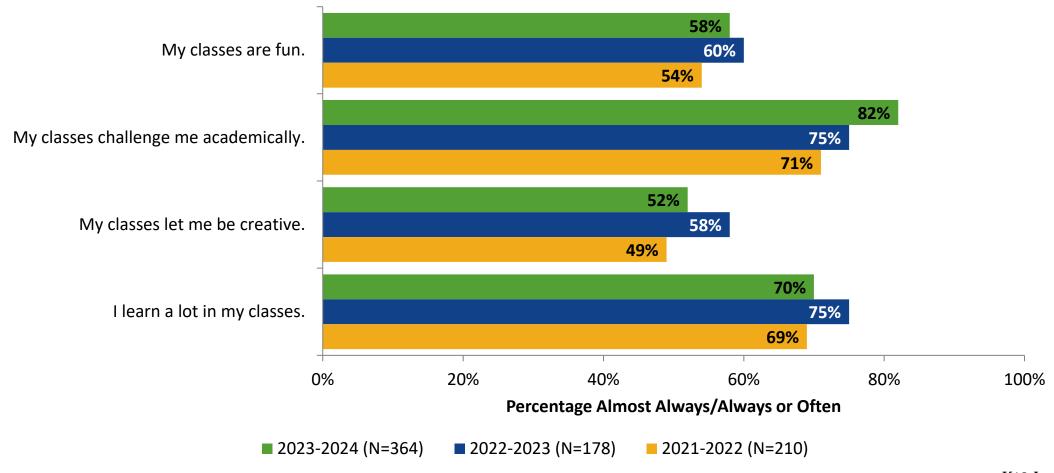

# Student Engagement Survey for Secondary Students: Richard O Jacobson Technical High School at Seminole

Results and Analysis

2023-2024



#### **Overall Engagement**



## **Overall Engagement (Continued)**



## **Overall Engagement: Comparison Over Time**



# **Overall Engagement: Comparison Over Time (Continued)**



#### **Like School**

How frequently do you feel the following statement is true?

Generally, I like school. (N=366)



#### **Class Experience**



#### **Class Experience: Comparison Over Time**



# **Academic Support**



#### **Academic Support: Comparison Over Time**



#### Relevance



#### **Relevance: Comparison Over Time**



## **Self-Management**



#### **Self-Management: Comparison Over Time**



#### Grit



#### **Grit: Comparison Over Time**

How frequently do you feel the following statements are true?



16

#### **Involvement**



# **Involvement: Comparison Over Time**

How frequently do you feel the following statements are true?



18

#### **Future Goals**



#### **Future Goals: Comparison Over Time**



#### Acceptance



#### **Acceptance: Comparison Over Time**

How frequently do you feel the following statements are true?



22

# **Relationships with Peers**



#### **Relationships with Peers: Comparison Over Time**

How frequently do you feel the follo