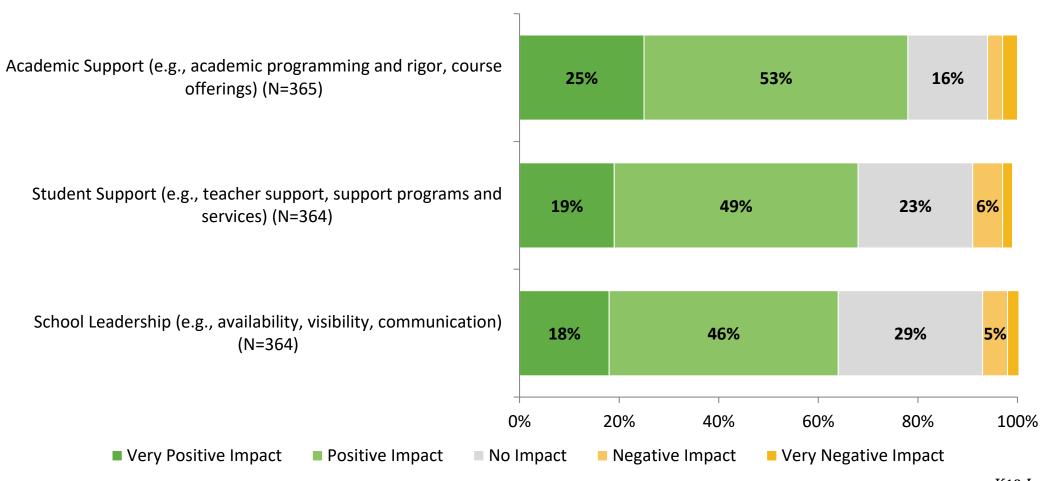

#### **Factors Driving NPS**

How do each of the following impact the score you gave above?