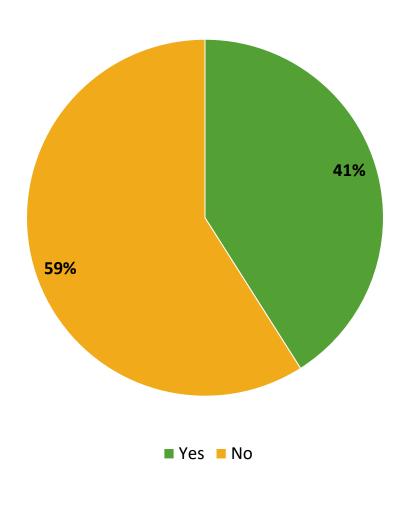

# **Participation in Extracurricular Activities**

Did you participate in any extracurricular activities this school year? (N=361)