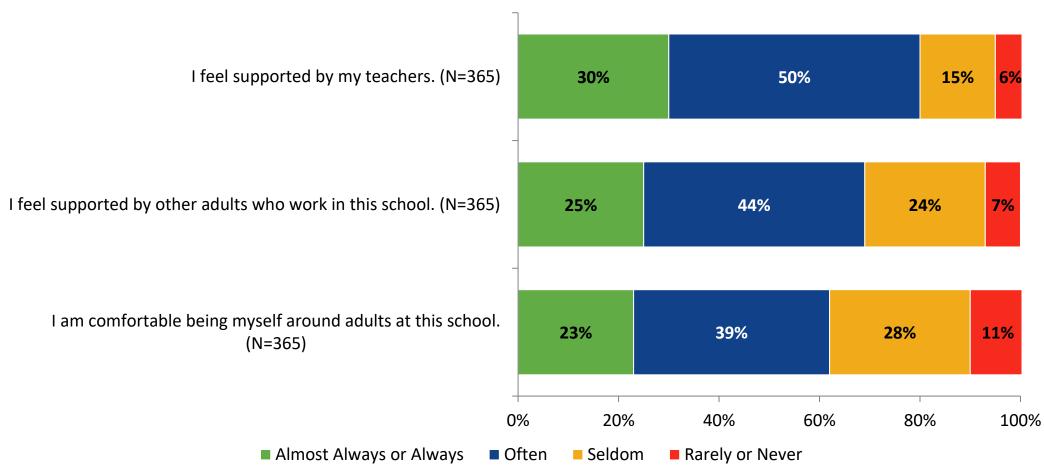

#### **Grit: Comparison Over Time**

How frequently do you feel the following statements are true?



16

#### **Involvement**



# **Involvement: Comparison Over Time**

How frequently do you feel the following statements are true?



18

#### **Future Goals**



#### **Future Goals: Comparison Over Time**



#### Acceptance



#### **Acceptance: Comparison Over Time**

How frequently do you feel the following statements are true?



22

# **Relationships with Peers**



#### **Relationships with Peers: Comparison Over Time**

How frequently do you feel the following statement are true?



24

#### **Perceptions of Peers**



## **Perceptions of Peers: Comparison Over Time**

How frequently do you feel the following statements are true?



26

## **Relationships with Adults in School**



#### Relationships with Adults in School: Comparison Over Time

How frequently do you feel the following statements are true?



28

#### **School Net Promoter Score**

If you had a family member or friend moving to the area, how likely are you to recommend your school to them? (N=347)



#### **Factors Driving NPS**

How do each of the following impact the score you gave above?



## **Factors Driving NPS (Continued)**

How do each of the following impact the score you gave above?



# **Participation in Extracurricular Activities**

Did you participate in any extracurricular activities this school year? (N=361)



## **Participation in Extracurricular Activities**

Please select the extracurricular activities you participated in. (N=144)



## **Plans After High School**

Which of the