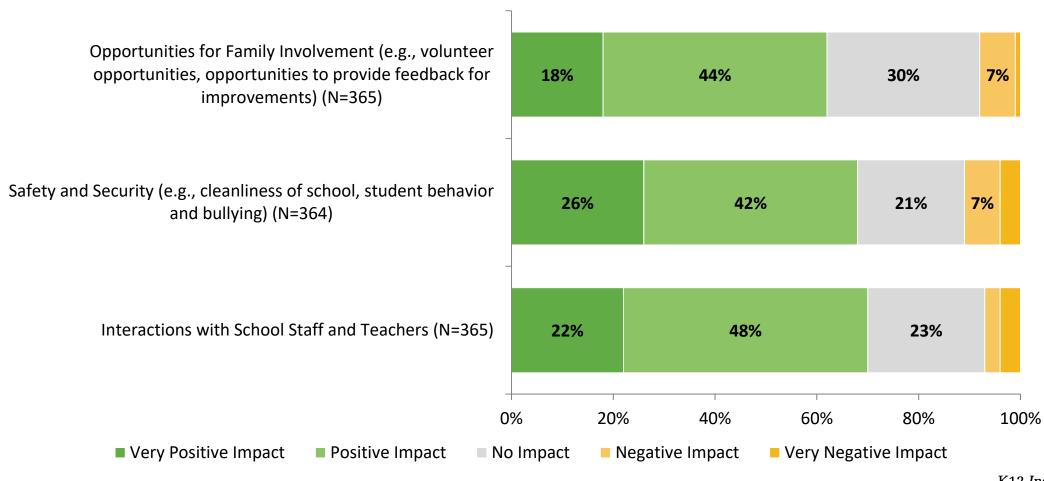

## **Factors Driving NPS (Continued)**

How do each of the following impact the score you gave above?