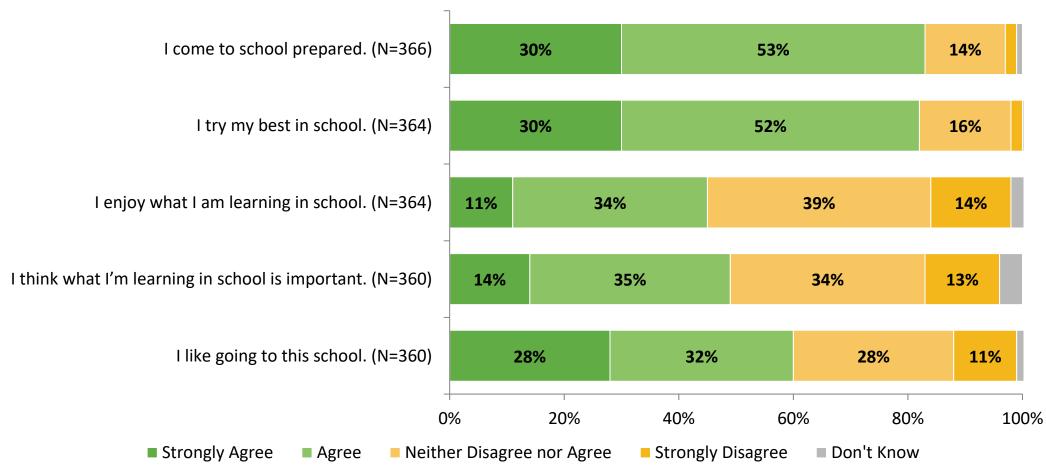

# Student Engagement Survey for Secondary Students: Richard O Jacobson Technical High School at Seminole

Results and Analysis

2023-2024



#### **Overall Engagement**



## **Overall Engagement (Continued)**



## **Overall Engagement: Comparison Over Time**



# **Overall Engagement: Comparison Over Time (Continued)**



#### **Like School**

How frequently do you feel the following statement is true?

Generally, I like school. (N=366)



#### **Class Experience**



#### **Class Experience: Comparison Over Time**



# **Academic Support**



#### **Academic Support: Comparison Over Time**



#### Relevance



#### **Relevance: Comparison Over Time**



## **Self-Management**



#### **Self-Management: Comparison Over Time**



#### Grit



#### **Grit: Comparison Over Time**

How frequently do you feel the following statements are true?



16

#### **Involvement**



# **Involvement: Comparison Over Time**

How frequently do you feel the following stat