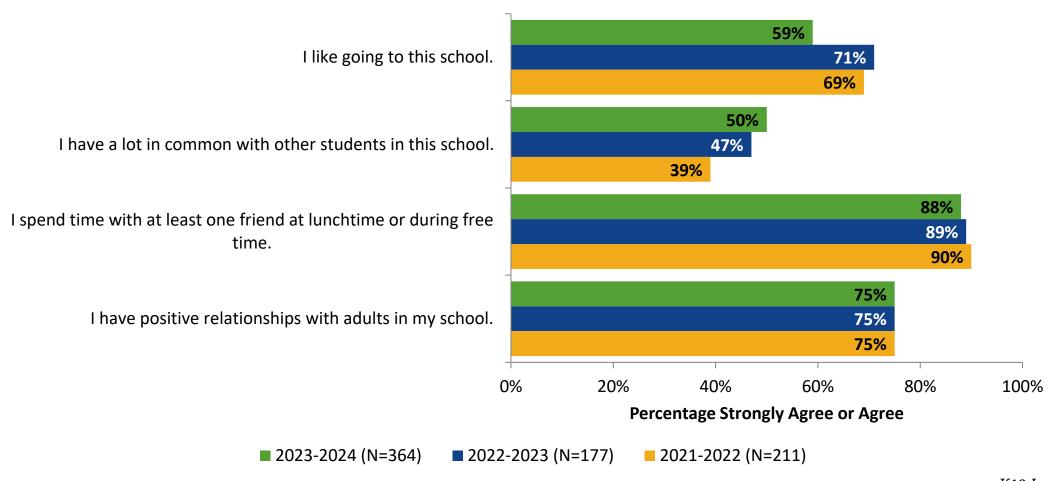

# Student Engagement Survey for Secondary Students: Richard O Jacobson Technical High School at Seminole

Results and Analysis

2023-2024



#### **Overall Engagement**



## **Overall Engagement (Continued)**



## **Overall Engagement: Comparison Over Time**



# **Overall Engagement: Comparison Over Time (Continued)**



#### **Like School**

How frequently do you feel the following statement is true?

Generally, I like school. (N=366)



#### **Class Experience**



#### **Class Experience: Comparison Over Time**



# **Academic Support**



#### **Academic Support: Comparison Over Time**



#### Relevance



#### **Relevance: Comparison Over Time**



## **Self-Management**



#### **Self-Management: Comparison Over Time**



#### Grit



#### **Grit: Comparison Over Time**

How frequently do you feel the following statements are true?



16

#### **Involvement**



# **Involvement: Comparison Over Time**

How frequently do you feel the following statements are true?



18

#### **Future Goals**



#### **Future Goals: Comparison Over Time**



#### Acceptance



#### **Acceptance: Comparison Over Time