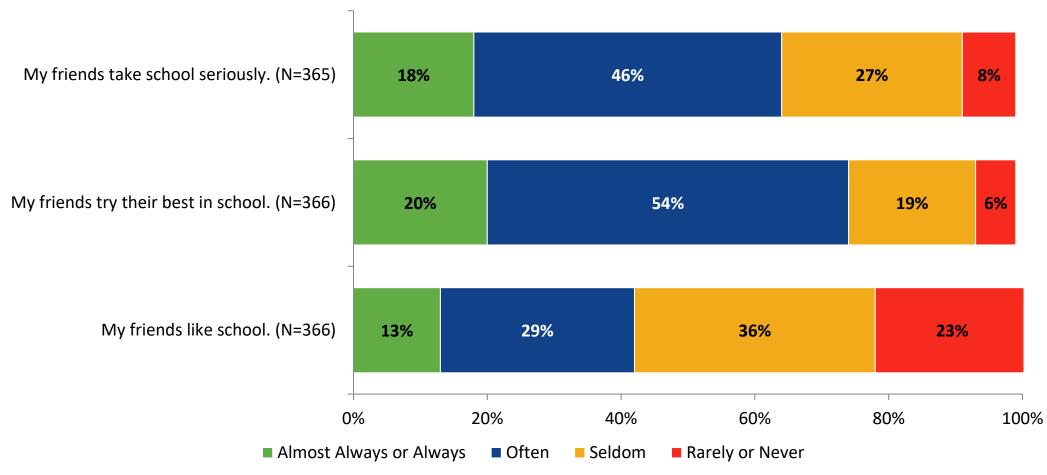

#### **Perceptions of Peers**

## **Perceptions of Peers: Comparison Over Time**

How frequently do you feel the following statements are true?

26