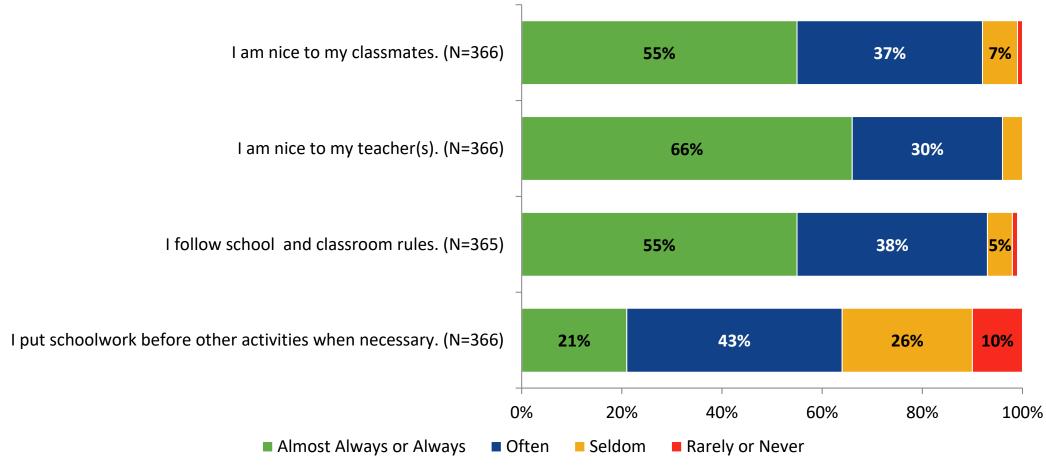

# Student Engagement Survey for Secondary Students: Richard O Jacobson Technical High School at Seminole

Results and Analysis

2023-2024



#### **Overall Engagement**



## **Overall Engagement (Continued)**



## **Overall Engagement: Comparison Over Time**



# **Overall Engagement: Comparison Over Time (Continued)**



#### **Like School**

How frequently do you feel the following statement is true?

Generally, I like school. (N=366)



#### **Class Experience**



#### **Class Experience: Comparison Over Time**



# **Academic Support**



#### **Academic Support: Comparison Over Time**



#### Relevance



#### **Relevance: Comparison Over Time**



## **Self-Management**



#### **Self-Management: Comparison Over Time**



#### Grit



#### **Grit: Comparison Over Time**

How frequently do you feel the following statements are true?



16

#### **Involvement**



# **Involvement: Comparison Over Time**

How frequently do you feel the following statements are true?



18

#### **Future Goals**



#### **Future Goals: Comparison Over Time**



#### Acceptance



#### **Acceptance: Comparison Over Time**

How frequently do you feel the following statements are true?



22

# **Relationships with Peers**



#### **Relationships with Peers: Comparison Over Time**

How frequently do you feel the following statement are true?



24

#### **Perceptions of Peers**



## **Perceptions of Peers: Comparison Over Time**

How frequently do you feel the following statemen