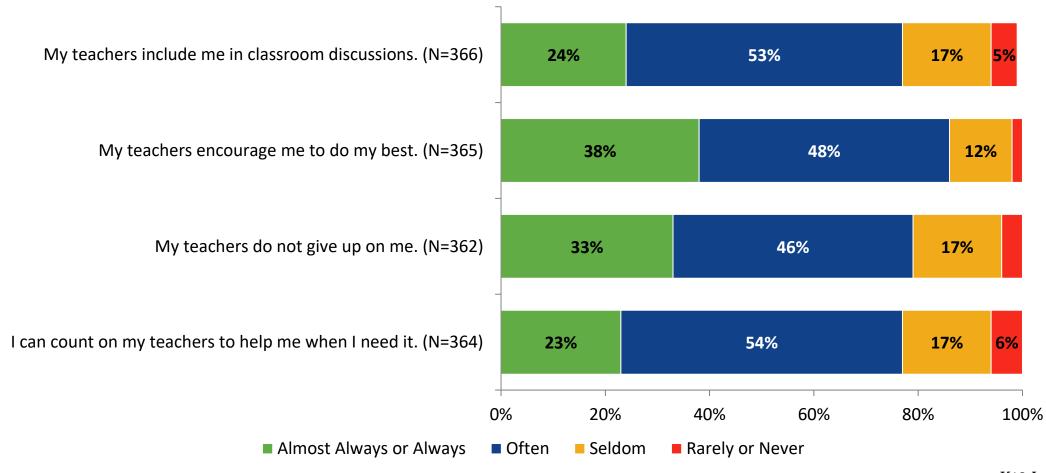

# Student Engagement Survey for Secondary Students: Richard O Jacobson Technical High School at Seminole

Results and Analysis

2023-2024



#### **Overall Engagement**



## **Overall Engagement (Continued)**



## **Overall Engagement: Comparison Over Time**



# **Overall Engagement: Comparison Over Time (Continued)**



#### **Like School**

How frequently do you feel the following statement is true?

Generally, I like school. (N=366)



#### **Class Experience**



#### **Class Experience: Comparison Over Time**



# **Academic Support**



#### **Academic Support: Comparison Over Time**



#### Relevance



#### **Relevance: Comparison Over Time**



## **Self-Management**



#### **Self-Management: Comparison Over Time**



#### Grit



#### **Grit: Comparison Over Time**

How frequently do you feel the following statements are true?



16

#### **Involvement**



# **Involvement: Comparison Over Time**

How frequently do you feel the following statements are true?



18

#### **Future Goals**



#### **Future Goals: Comparison Over Time**



#### Acceptance



#### **Acceptance: Comparison Over Time**

How frequently do you feel the following statements are true?



22

# **Relationships with Peers**



#### **Relationships with Peers: Comparison Over Time**

How frequently do you feel the following statement are true?