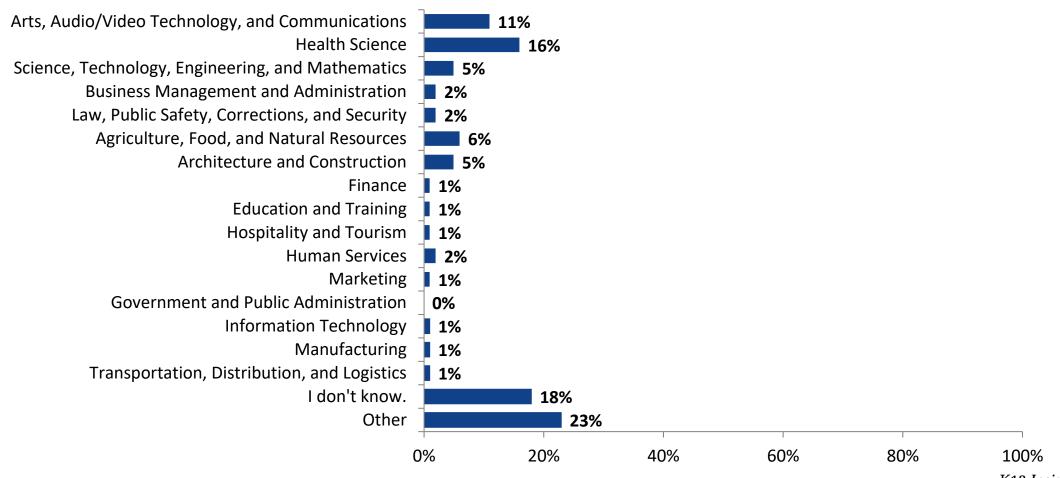

#### **Postsecondary Career Fields**

Which of the following career fields do you plan to pursue? (N=364)

K12 Insight

703.542.9601 | www.k12insight.com