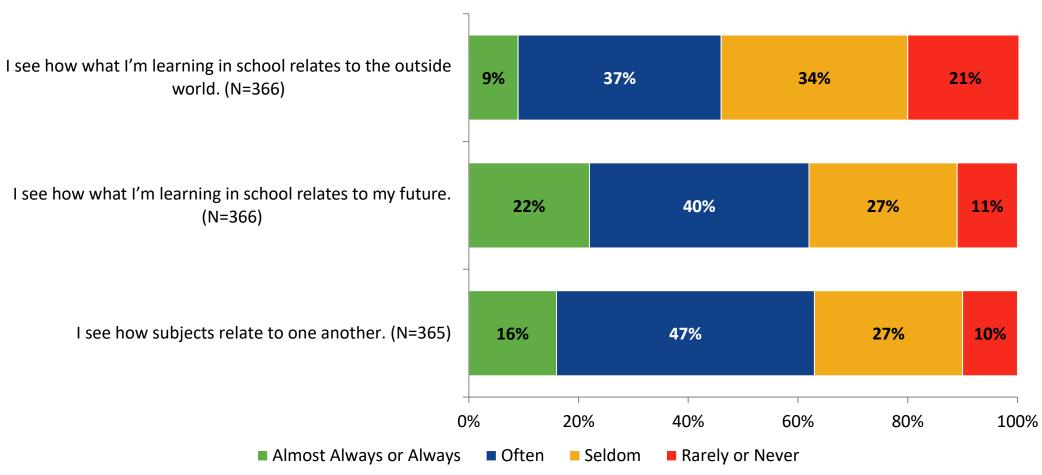

# Student Engagement Survey for Secondary Students: Richard O Jacobson Technical High School at Seminole

Results and Analysis

2023-2024



#### **Overall Engagement**



## **Overall Engagement (Continued)**



## **Overall Engagement: Comparison Over Time**



# **Overall Engagement: Comparison Over Time (Continued)**



#### **Like School**

How frequently do you feel the following statement is true?

Generally, I like school. (N=366)



#### **Class Experience**



#### **Class Experience: Comparison Over Time**



# **Academic Support**



#### **Academic Support: Comparison Over Time**



#### Relevance



#### **Relevance: Comparison Over Time**



## **Self-Management**



#### **Self-Management: Comparison Over Time**



#### Grit



#### **Grit: Comparison Over Time**

How frequently do you feel the following statements are true?



16

#### **Involvement**



# **Involvement: Comparison Over Time**

How frequently do you feel the following statements are true?



18

#### **Future Goals**



#### **Future Goals: Comparison Over Time**



#### Acceptance



#### **Acceptance: Comparison Over Time**

How frequently do you feel the following statements are true?



22

# **Relationships with Peers**



#### **Relationships with Peers: Comparison Over Time**

How frequently do you feel the following statement are true?



24

#### **Perceptions of Peers**



## **Perceptions of Peers: Com