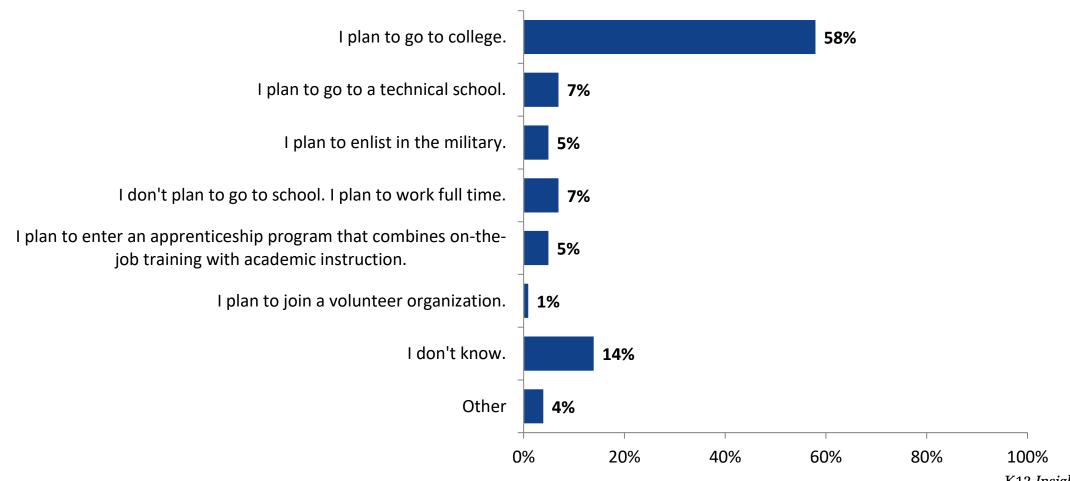

## **Plans After High School**

Which of the following best describes your plans for after high school? (N=363)