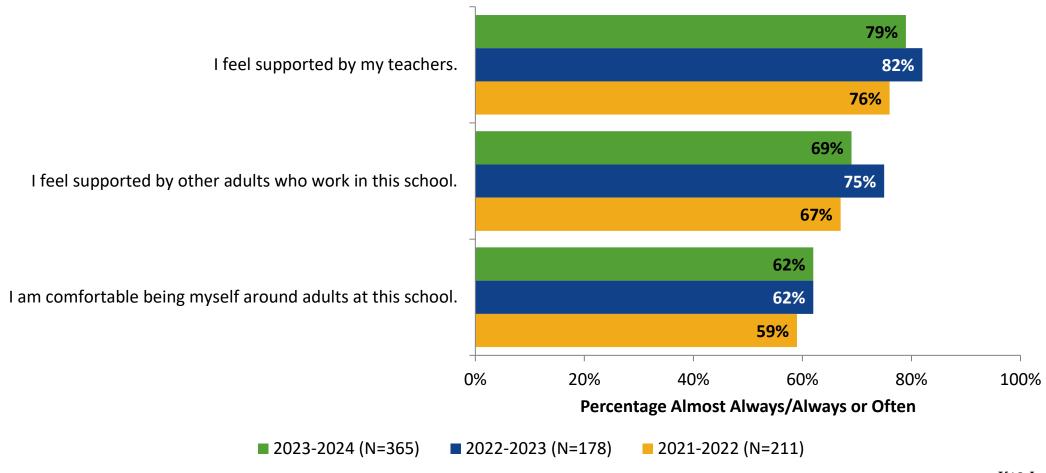

#### Relationships with Adults in School: Comparison Over Time

How frequently do you feel the following statements are true?

28