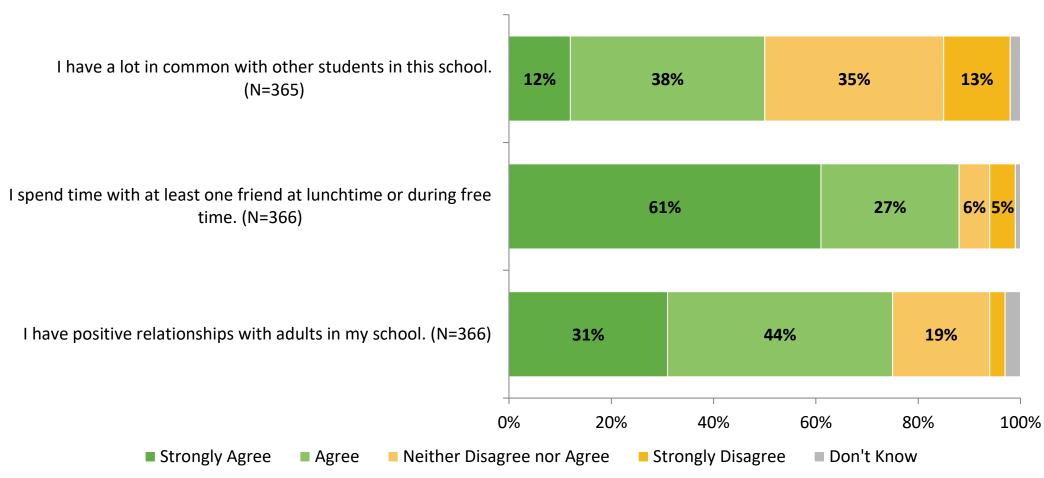

# Student Engagement Survey for Secondary Students: Richard O Jacobson Technical High School at Seminole

Results and Analysis

2023-2024



#### **Overall Engagement**



## **Overall Engagement (Continued)**



## **Overall Engagement: Comparison Over Time**



# **Overall Engagement: Comparison Over Time (Continued)**



#### **Like School**

How frequently do you feel the following statement is true?

Generally, I like school. (N=366)



#### **Class Experience**



#### **Class Experience: Comparison Over Time**



# **Academic Support**



#### **Academic Support: Comparison Over Time**



#### Relevance



#### **Relevance: Comparison Over Time**



## **Self-Management**



#### **Self-Management: Comparison Over Time**



#### Grit



#### **Grit: Comparison Over Time**

How frequently do you feel the following statements are true?



16

#### **Involvement**



# **Involvement: Comparison Over Time**

How frequently do you feel the following statements are true?



18

#### **Future Goa