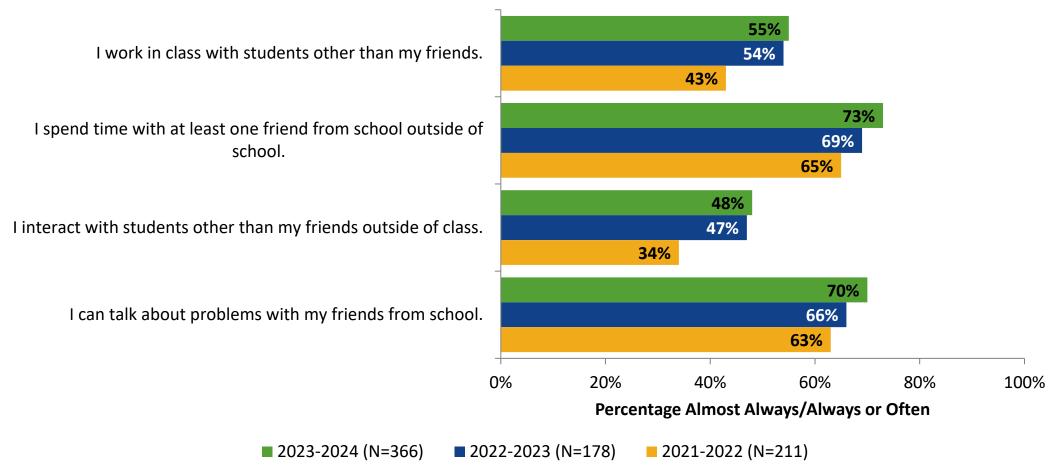

#### **Relationships with Peers: Comparison Over Time**

How frequently do you feel the following statement are true?

24