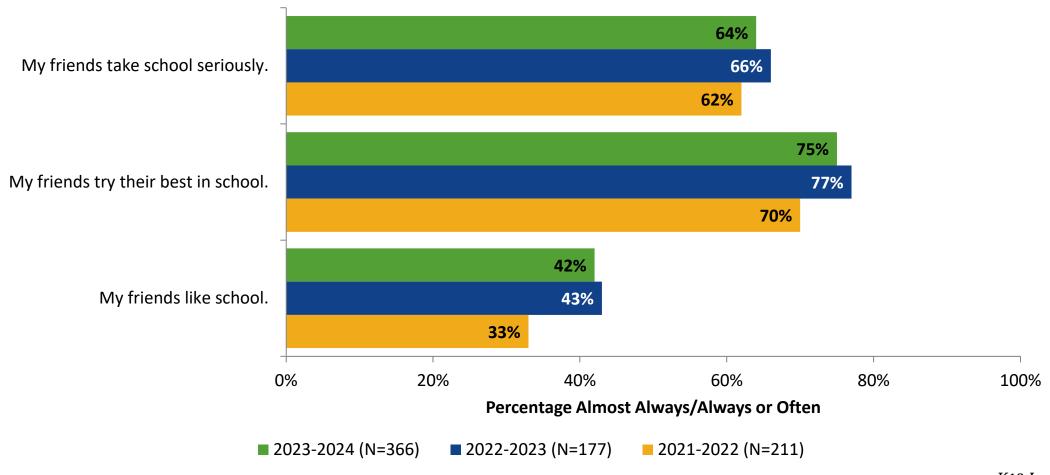

#### **Perceptions of Peers**

## **Perceptions of Peers: Comparison Over Time**

How frequently do you feel the following statements are true?

26