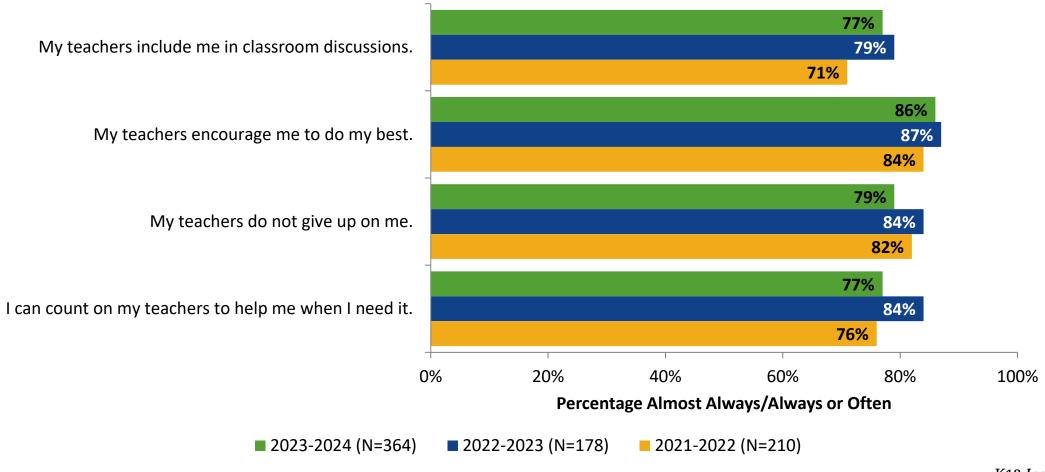

## **Relationships with Adults in School**

#### Relationships with Adults in School: Comparison Over Time

How frequently do you feel the following statements are true?

28