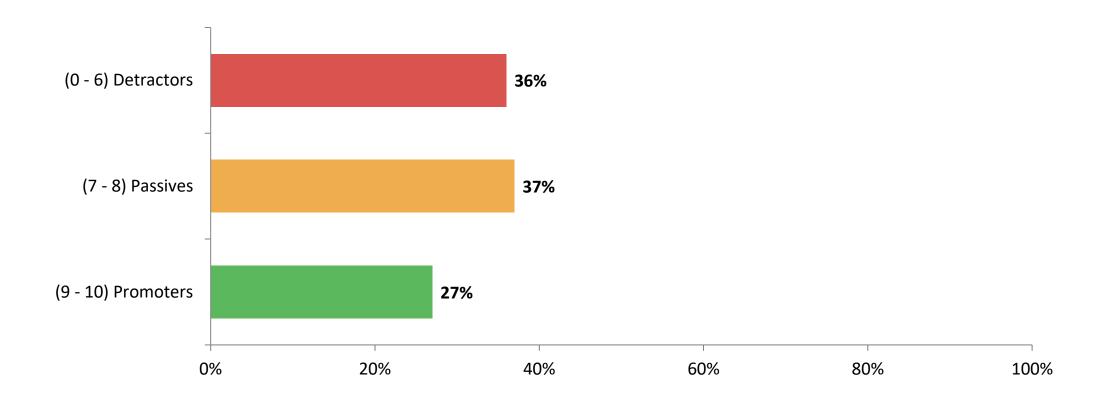

#### **School Net Promoter Score**

If you had a family member or friend moving to the area, how likely are you to recommend your school to them? (N=347)